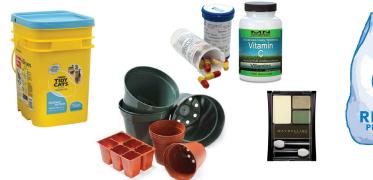

#### **Other Plastic Containers**

- Cosmetics
- Garden Pots and Trays
- Pharmaceuticals
- Plastic Bags (bagged together)
- Kitty Litter Pails
- Vitamins and Supplements