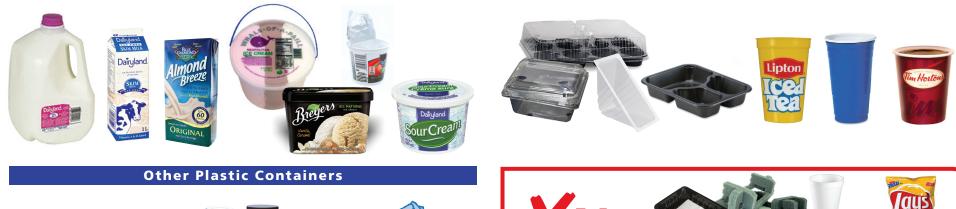

### Dairy & Tetra Paks Containers

- Cottage Cheese
- Cream Cheese
- Ice-Cream (plastic and cardboard)
- Milk (plastic and gabletop)
- Non-Dairy Milks
- Soup
- Sour Cream
- Yogurt

### Plastic Food Trays & Cups

- Bakery Trays
- Deli Trays and Lids
- Muffin Containers
- Paper Drink Cups
- Plastic Drink Cups
- Take-Out Containers
- TV Dinner Trays