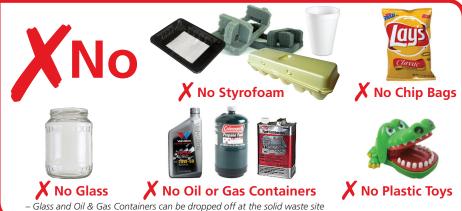

#### No

- Chip Bags
- Glass
- Styrofoam
- Oil or Gas Containers
- Plastic Toys
- Plastic Hangers