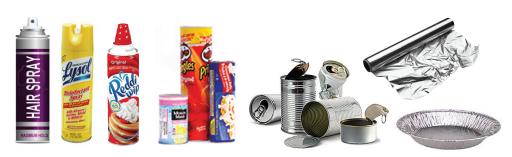

#### **Metal Containers**

- Aluminum Foil
- Aluminum Food Cans
- Foil Containers
- Metal Aerosol Containers
- Spiral Wound Cans
- Steel Food Cans